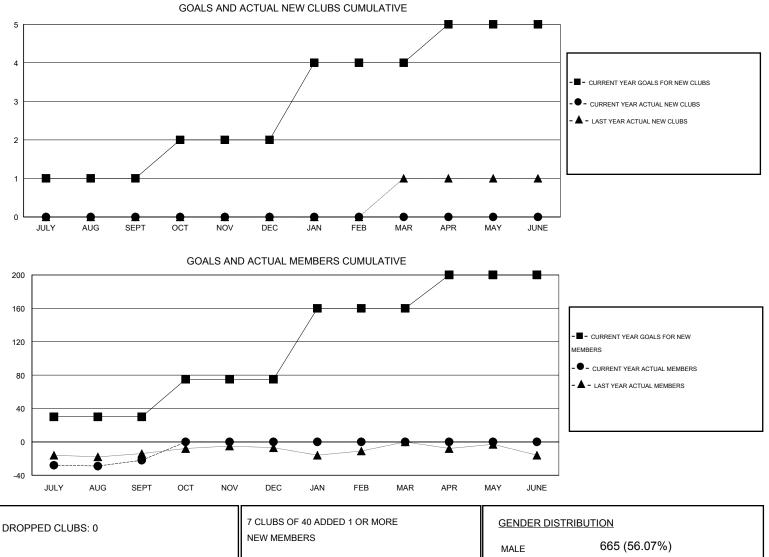

## LOCATION NEW YORK

GMT CA 1

|               |                  | Clubs            |                  |                  | Members               |                    |                                     |                    |                  |  |
|---------------|------------------|------------------|------------------|------------------|-----------------------|--------------------|-------------------------------------|--------------------|------------------|--|
|               | RESUL            | TS FOR 2015-2016 | i                |                  | RESULTS FOR 2015-2016 |                    |                                     |                    |                  |  |
| QUARTER       | NEW CLUB<br>GOAL | NEW CLUBS        | DROPPED<br>CLUBS | NET<br>GAIN/LOSS | QUARTER               | NEW MEMBER<br>GOAL | CHARTER AND<br>NEW MEMBERS<br>ADDED | DROPPED<br>MEMBERS | NET<br>GAIN/LOSS |  |
| JULY/AUG/SEPT | 1                | 0                | 0                | 0                | JULY/AUG/SEPT         | 30                 | 21                                  | 43                 | -22              |  |
| OCT/NOV/DEC   | 1                | 0                | 0                | 0                | OCT/NOV/DEC           | 45                 | 0                                   | 0                  | 0                |  |
| JAN/FEB/MAR   | 2                | 0                | 0                | 0                | JAN/FEB/MAR           | 85                 | 0                                   | 0                  | 0                |  |
| APR/MAY/JUNE  | 1                | 0                | 0                | 0                | APR/MAY/JUNE          | 40                 | 0                                   | 0                  | 0                |  |

|                 |    | NEW MEMBERS           | MALE                | 665 (56.07%)          |     |  |
|-----------------|----|-----------------------|---------------------|-----------------------|-----|--|
| DROPPED MEMBERS |    |                       | FEMALE              | 521 (43.93%)          |     |  |
| DECEASED        | 5  | CLICK HERE FOR HEALTH |                     |                       | 100 |  |
| CLUB CANCELLED  | 0  | ASSESSMENT DATA       | FAMILY UNIT MEMBERS |                       | 189 |  |
| OTHER           | 38 |                       | HEAD OF HOUSEHOLD   |                       | 88  |  |
| TOTAL           | 43 |                       | NON-HEAD OF HOUSEH  | NON-HEAD OF HOUSEHOLD |     |  |
|                 |    | _                     |                     | _                     |     |  |